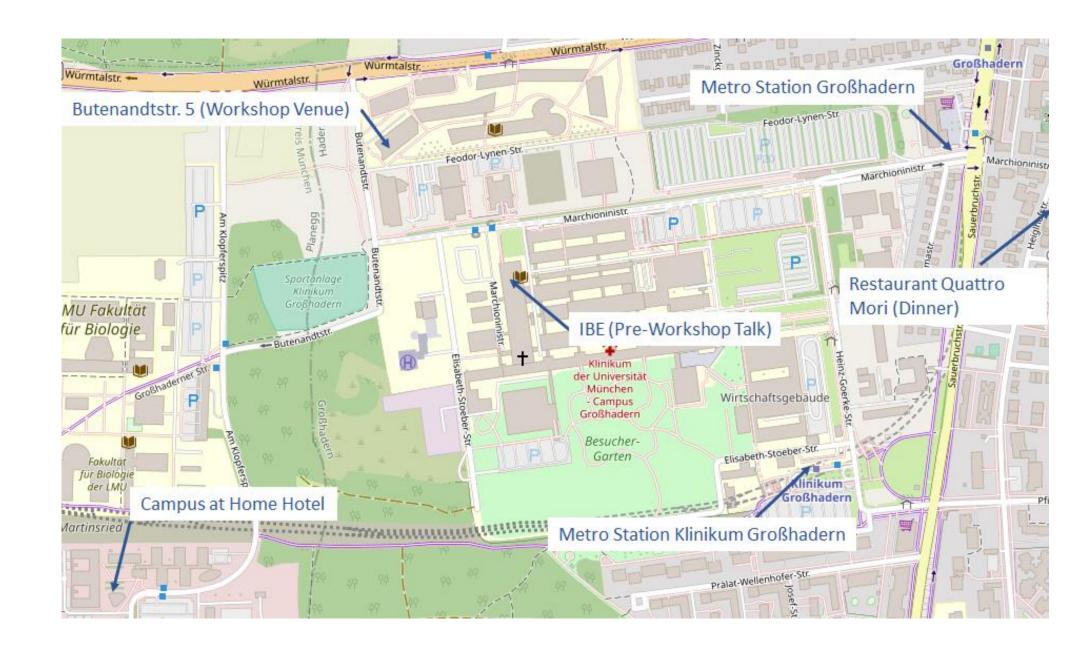

## **Directions**

See map below!

## From city centre:

How to find the IBE:

From Marienplatz take the metro line U6 to the last stop "Klinikum Großhadern". Once you exit the train, you are standing under the glass pyramid. From the subway station, please walk towards the main entrance (about 200m), then use the visitor hallway to walk to the other end of the building. Across from the hospital chapel, turn right into the staircase and walk down two levels. The IBE is at ground level, K U1.

How to find the workshop venue in Butenandtstr. 5:

From Marienplatz take the metro line U6 to "Großhadern". This station is a little closer than "Klinikum Großhadern". Leave at the exit "Würmtalstraße" and walk down Würmtalstr. in western direction. After about 700 meters you will find the campus on the left side. The workshop will take place in house B, room B0.022.

## From Campus at Home Hotel:

How to find the IBE:

Walk along 'Am Klopferspitz' street until you reach Großhadernerstr/Butenandtstr., then turn right. When you reach Marchioninistr, turn right. Between the lecture halls and the green OP center, there is a path leading downhill. Follow this path and pass through a barrier. The IBE is located on the right side.

How to find the workshop venue in Butenandtstr. 5:

Walk along 'Am Klopferspitz' street until you reach Großhadernerstr/Butenandtstr.,, then turn right. When you reach Feodor-Lynen-Str., turn right. The workshop will take place in house B, room B0.022.